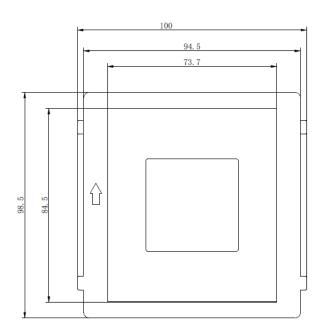

## **Appearance**

Unit: mm

## **Specification**

| Parameter Model       | DS-KD-CO             |
|-----------------------|----------------------|
| Material              | PC                   |
| Working temperature   | -10° C to +60° C     |
| Working humidity      | 10% to 95%           |
| Dimension (L x W x D) | 100 x 98.5 × 16.3 mm |