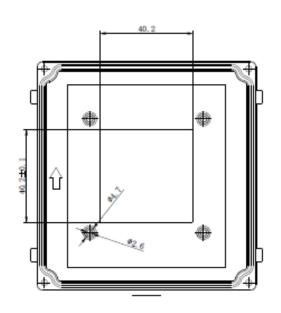

## **Appearance**

Unit: mm

## **Specification**

| Parameter Model       | DS-KD-CO             |
|-----------------------|----------------------|
| Material              | PC                   |
| Working temperature   | -10° C to +60° C     |
| Working humidity      | 10% to 95%           |
| Dimension (L x W x D) | 100 x 98.5 × 16.3 mm |