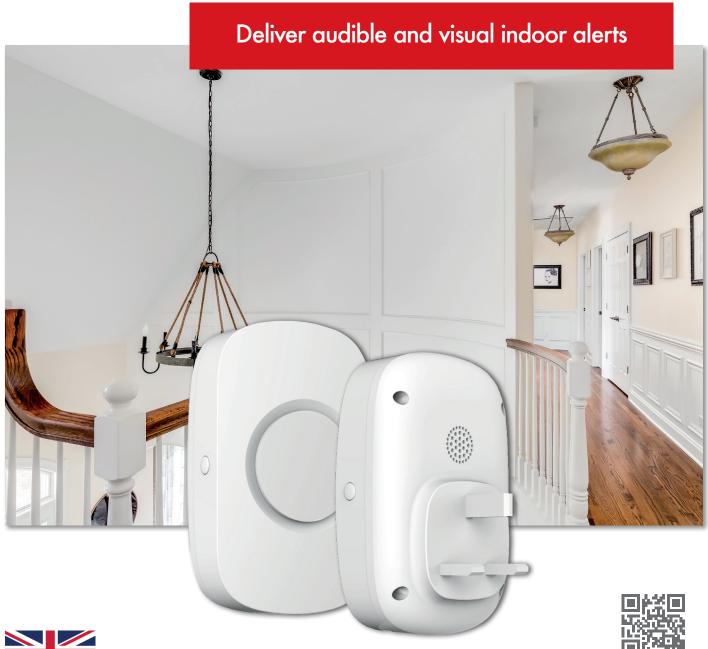

# SPEAKER/SOUNDER-WE

# Keep users aware, grab their attention and light the way

Quick-to-fit and fully configurable, the mains-powered wireless SPEAKER/SOUNDER-WE replicates the tones of the control panel\* to audibly alert users to system activity, while the bright courtesy light illuminates on entry/exit, mains fail and fire and strobes with alarm events.

## Mimicking the tones of the control panel\*

The SPEAKER/SOUNDER-WE replicates the chime, entry/exit, alarm, fire and even PA tones of the control panel to keep the user completely aware of any system activity while they're onsite. Distribute the sound evenly across the property to grab the attention and deliver total security with total awareness.

### A bright courtesy light for complete reassurance

The in-built bright courtesy light of the SPEAKER/SOUNDER-WE will provide visual indication of system activity; illuminating the entrance as the user enters/exits, strobing in the event of an alarm activation, slow flashing for a chime and illuminating constantly as a safety light in the event of a fire. This can also be useful for deaf or hard of hearing users.

### Lighting a path if the power fails

In the event of a mains power fail, the SPEAKER/SOUNDER-WE's bright courtesy light will illuminate for up to 30 minutes. So, in the event of a power outage the SPEAKER/SOUNDER-WE will provide a comforting light for the user; resetting back to normal operation as soon as the power is restored. Don't leave users in the dark.

#### Easy installer setup

The SPEAKER/SOUNDER-WE is easy to set up and configure, but it can also be adjusted at a later stage by the user should their preferences change. Volumes can be set in five increments and the bright courtesy light can even be activated or deactivated to suit. It's completely configurable.

#### No wires, no fuss

Fully wireless means there is no need to run wiring by lifting floorboards or moving furniture; saving time and money. Simply plug the SPEAKER/SOUNDER-WE into a mains plug socket and you're good to go.